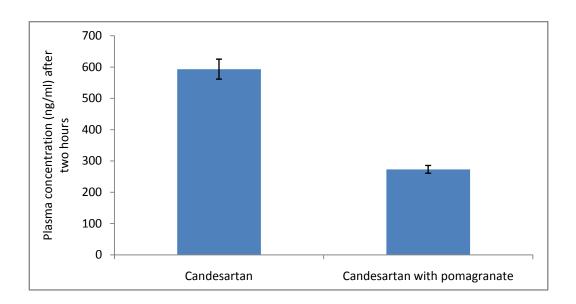

Figure 29: Diagram with error bars comparing the mean (with its 95% confidence interval) serum candesartan drug concentration after 2 hours of drug administration between single and combined drug use.